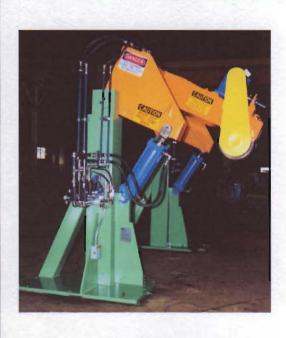

## Custom Designed Snubber Designed By L.M. Equipment & Design

1/2 Thick x 84" Wide Capacity, 20" Diameter Roll Size

#### **Standard Snubber Features**

- ♦ Capacity Up To 5/8" x 84" Wide
- ✦ Hardened Steel Or Urethane Covered Rolls with Banding Slots
- **♦** Hydraulic Drive
- Dual Hydraulic Drive
- ♦ Heavy Welded Steel Construction