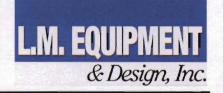

## Custom Designed Snubber Designed By L.M. Equipment & Design

1/2 Thick x 84" Wide Capacity, 20" Diameter Roll Size

#### **Standard Snubber Features**

- ♦ Capacity Up To 5/8" x 84" Wide
- ✦ Hardened Steel Or Urethane Covered Rolls with Banding Slots
- **♦** Hydraulic Drive
- Dual Hydraulic Drive
- ♦ Heavy Welded Steel Construction