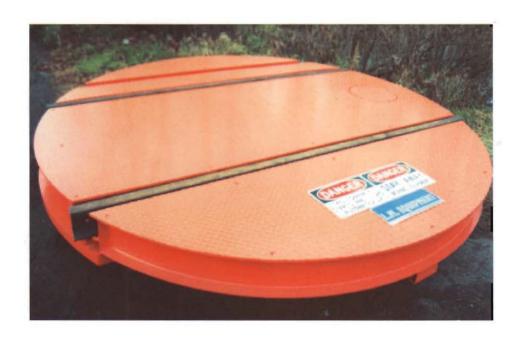

## Coil Car Turntable Designed By L.M. Equipment & Design

## **Coil Car Turntable Features:**

- ◆ 50,000 # Coil Car (Other Capacities Available)
- ◆ Rotek Or Equal Ball Bearing Design
- ♦ Heavy Fabricated Steel With Safety Floor Plate Top
- ♦ Hydraulic Cylinder Powered Rotation, Up To 90 Degrees
- ◆ ASCE Rails Included